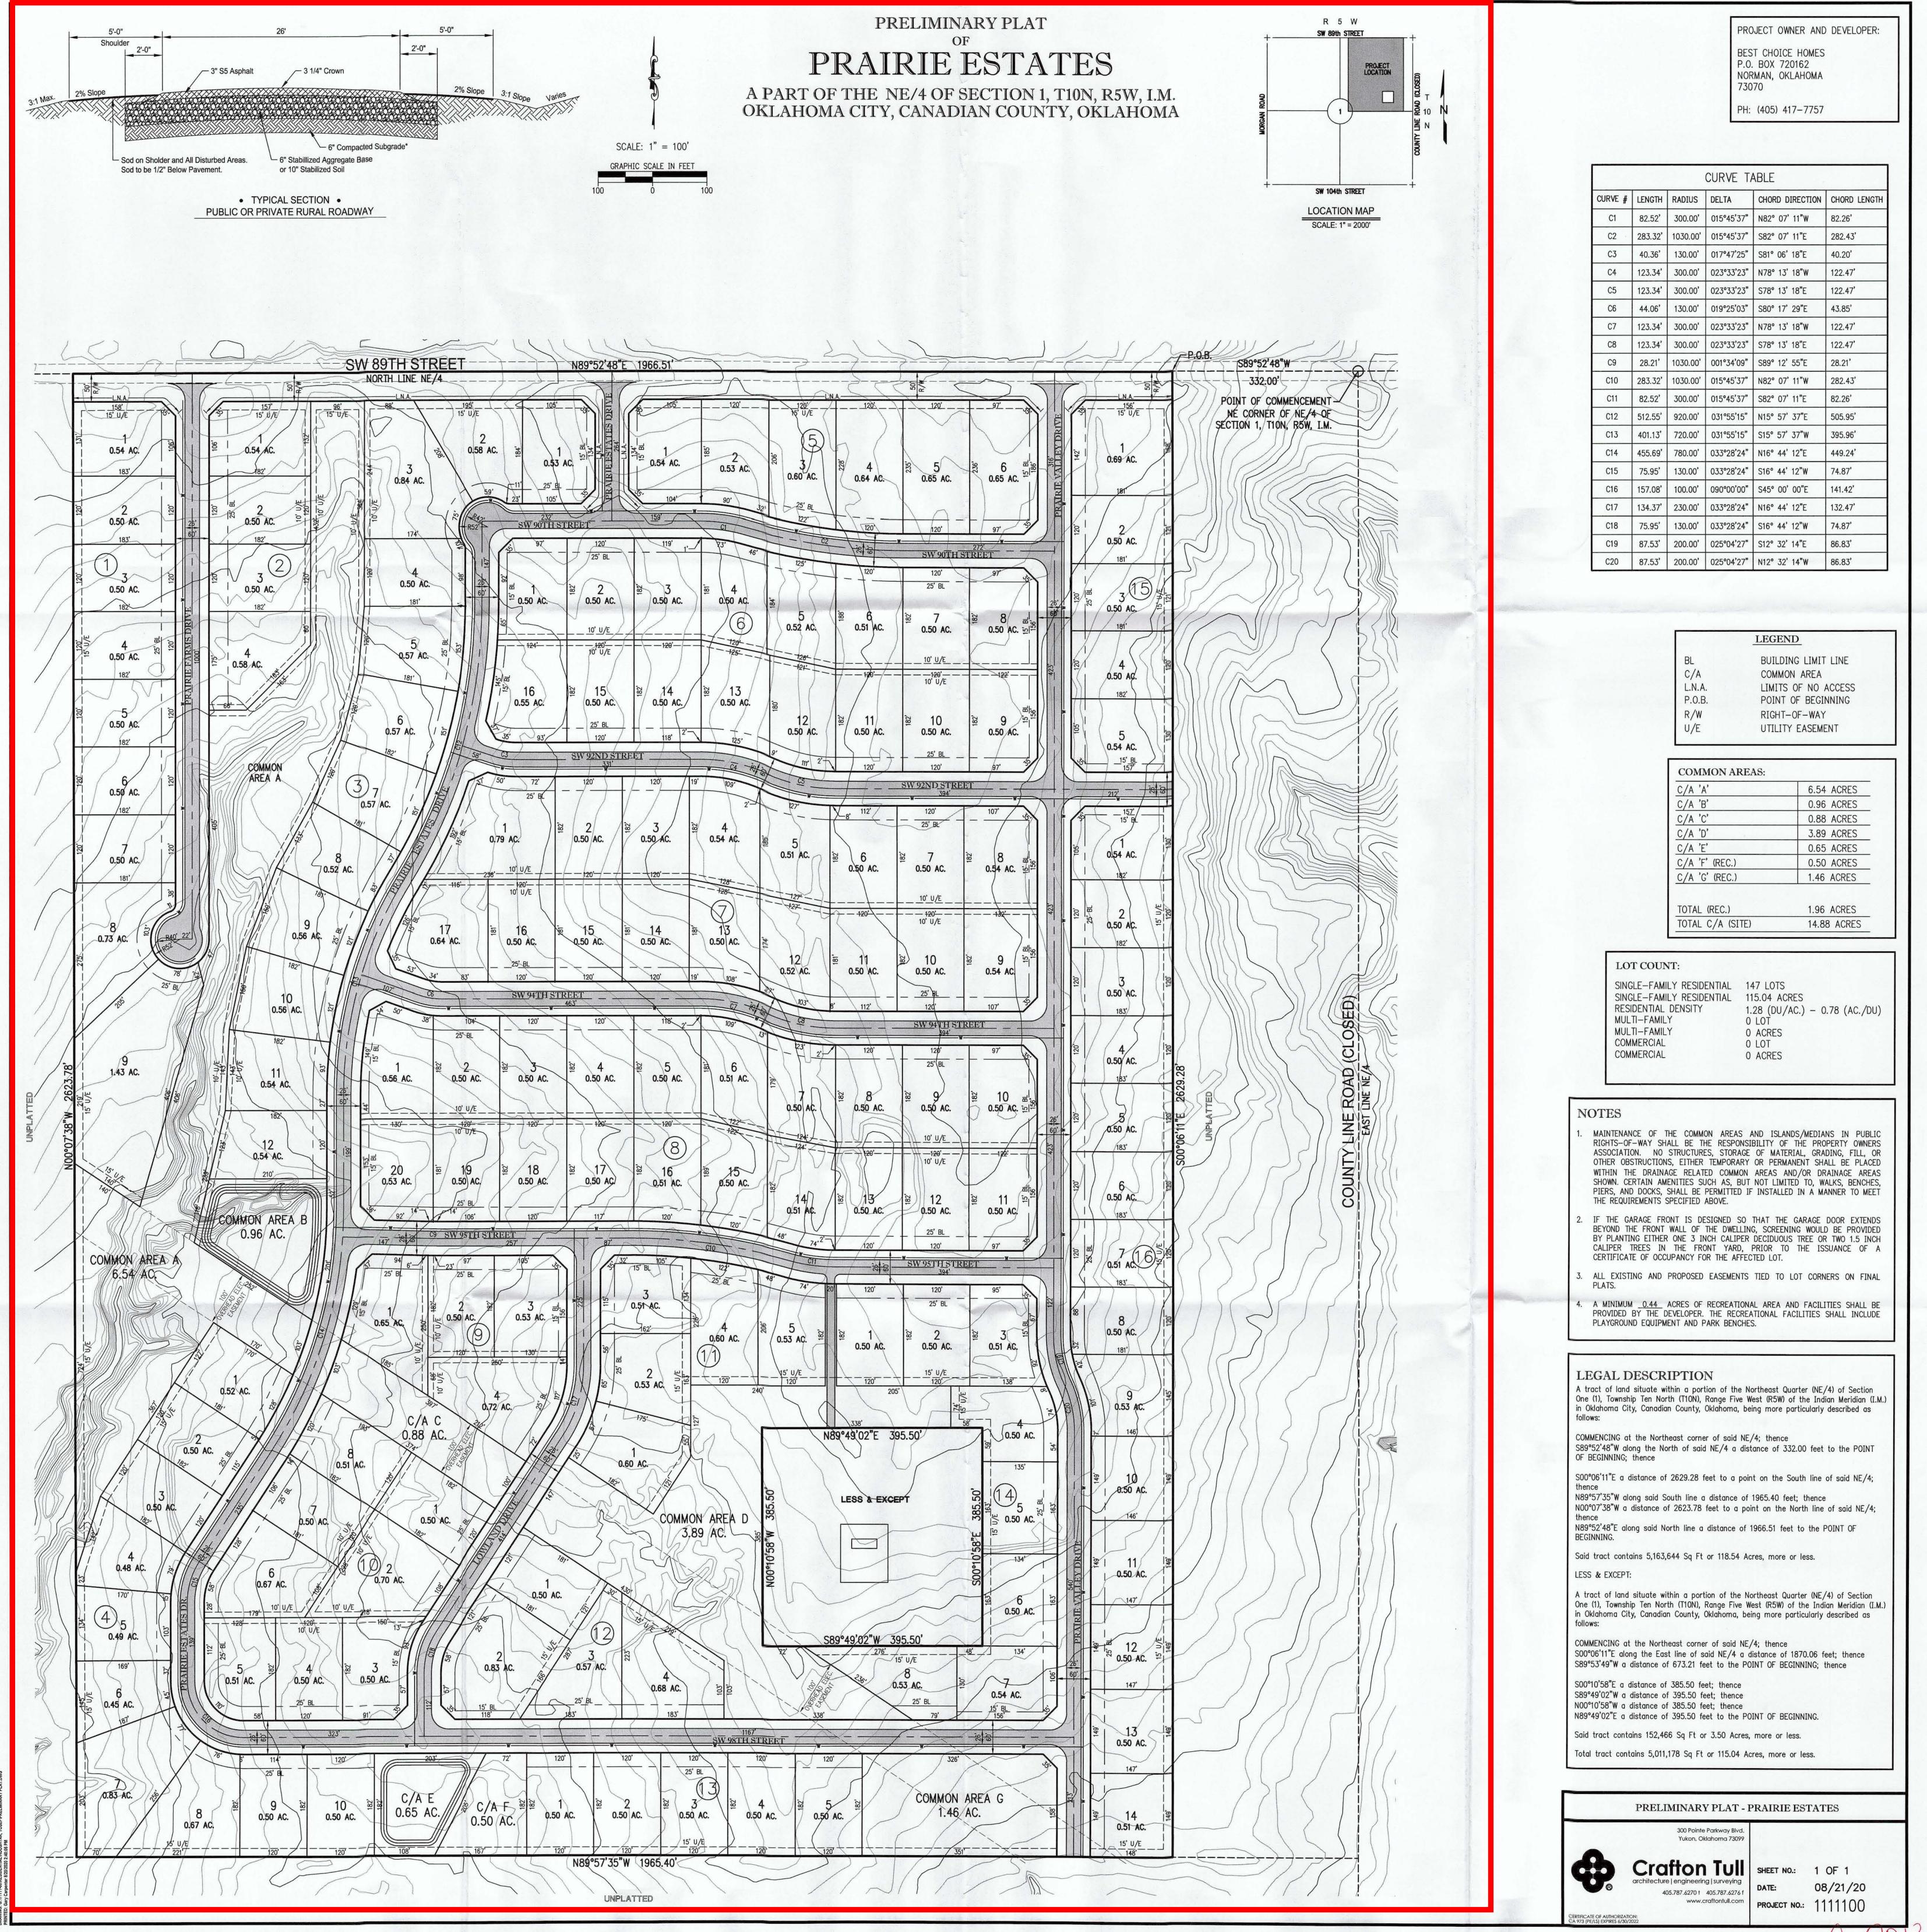

|                                                                                                                                                                                                                                                                                                                     | LEGEND                                                                                                                                                           |
|---------------------------------------------------------------------------------------------------------------------------------------------------------------------------------------------------------------------------------------------------------------------------------------------------------------------|------------------------------------------------------------------------------------------------------------------------------------------------------------------|
| BL<br>C/A                                                                                                                                                                                                                                                                                                           | BUILDING LIMIT LINE<br>COMMON AREA                                                                                                                               |
| L.N.A.<br>P.O.B.                                                                                                                                                                                                                                                                                                    | LIMITS OF NO ACCESS                                                                                                                                              |
| R/W                                                                                                                                                                                                                                                                                                                 | POINT OF BEGINNING<br>RIGHT-OF-WAY                                                                                                                               |
| U/E                                                                                                                                                                                                                                                                                                                 | UTILITY EASEMENT                                                                                                                                                 |
| 0/2                                                                                                                                                                                                                                                                                                                 |                                                                                                                                                                  |
| COMMON AREA                                                                                                                                                                                                                                                                                                         | S:                                                                                                                                                               |
| C/A 'A'                                                                                                                                                                                                                                                                                                             | 6.54 ACRES                                                                                                                                                       |
| C/A 'B'                                                                                                                                                                                                                                                                                                             | 0.96 ACRES                                                                                                                                                       |
| C/A 'C'                                                                                                                                                                                                                                                                                                             | 0.88 ACRES                                                                                                                                                       |
| C/A 'D'                                                                                                                                                                                                                                                                                                             | 3.89 ACRES                                                                                                                                                       |
| C/A 'E'                                                                                                                                                                                                                                                                                                             | 0.65 ACRES                                                                                                                                                       |
| C/A 'F' (REC.)                                                                                                                                                                                                                                                                                                      | 0.50 ACRES                                                                                                                                                       |
| <u>C/A 'G' (REC.)</u>                                                                                                                                                                                                                                                                                               | 1.46 ACRES                                                                                                                                                       |
| TOTAL (REC.)                                                                                                                                                                                                                                                                                                        | 1.96 ACRES                                                                                                                                                       |
| TOTAL C/A (SITE)                                                                                                                                                                                                                                                                                                    | 14.88 ACRES                                                                                                                                                      |
| MULTI-FAMILY 01<br>MULTI-FAMILY 07<br>COMMERCIAL 01                                                                                                                                                                                                                                                                 | 28 (DU/AC.) – 0.78 (AC./DU)<br>LOT<br>ACRES<br>LOT<br>ACRES                                                                                                      |
| TES                                                                                                                                                                                                                                                                                                                 |                                                                                                                                                                  |
| AINTENANCE OF THE COMMON AREAS AN<br>GHTS-OF-WAY SHALL BE THE RESPONSIB<br>SSOCIATION. NO STRUCTURES, STORAGE<br>THER OBSTRUCTIONS, EITHER TEMPORARY O<br>THIN THE DRAINAGE RELATED COMMON A<br>HOWN. CERTAIN AMENITIES SUCH AS, BUT N<br>ERS, AND DOCKS, SHALL BE PERMITTED IF<br>HE REQUIREMENTS SPECIFIED ABOVE. | ILITY OF THE PROPERTY OWNERS<br>OF MATERIAL, GRADING, FILL, OR<br>OR PERMANENT SHALL BE PLACED<br>AREAS AND/OR DRAINAGE AREAS<br>NOT LIMITED TO, WALKS, BENCHES, |
| THE GARAGE FRONT IS DESIGNED SO THE GARAGE FRONT WALL OF THE DWELLING,<br>YOND THE FRONT WALL OF THE DWELLING,<br>Y PLANTING EITHER ONE 3 INCH CALIPER D<br>ALIPER TREES IN THE FRONT YARD, PH<br>TRTIFICATE OF OCCUPANCY FOR THE AFFECT                                                                            | , SCREENING WOULD BE PROVIDED<br>DECIDUOUS TREE OR TWO 1.5 INCH<br>RIOR TO THE ISSUANCE OF A                                                                     |
| L EXISTING AND PROPOSED EASEMENTS 1<br>ATS.                                                                                                                                                                                                                                                                         | TIED TO LOT CORNERS ON FINAL                                                                                                                                     |
| MINIMUM <u>0.44</u> ACRES OF RECREATIONAL<br>ROVIDED BY THE DEVELOPER. THE RECREAT<br>AYGROUND EQUIPMENT AND PARK BENCHES.                                                                                                                                                                                          | TONAL FACILITIES SHALL INCLUDE                                                                                                                                   |